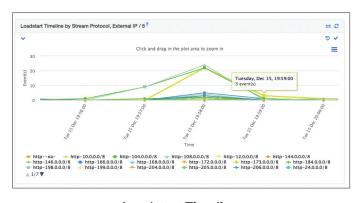

# Video Business Intelligence Indicators

**User Overview** 

**Buffers by Timeline and User** 

**Startup Time** 

**Loadstart Timeline** 

**Failovers** 

**Play Success** 