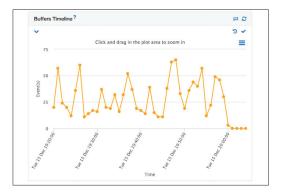

# Video Business Intelligence Indicators

**User Overview** 

**Buffers by Timeline and User** 

**Startup Time** 

**Loadstart Timeline** 

**Failovers** 

**Play Success** 