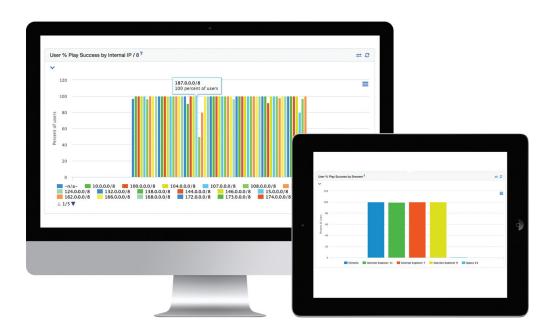

# Video Business Intelligence Indicators

**User Overview** 

**Buffers by Timeline and User** 

**Startup Time** 

**Loadstart Timeline** 

**Failovers** 

**Play Success** 