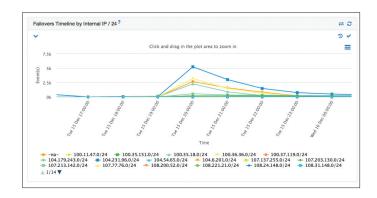

# Video Business Intelligence Indicators

**User Overview** 

**Buffers by Timeline and User** 

**Startup Time** 

**Loadstart Timeline** 

**Failovers** 

**Play Success** 