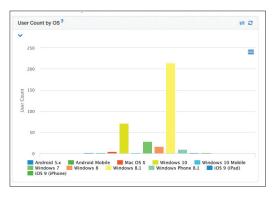

# Video Business Intelligence Indicators

**User Overview** 

**Buffers by Timeline and User** 

**Startup Time** 

**Loadstart Timeline** 

**Failovers** 

**Play Success** 